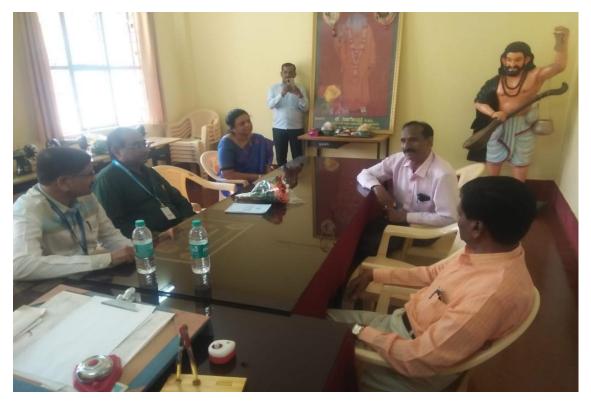

## INSTITUTIONAL CURRICULUM PLANNING MEETINGS

Meeting with Experts of Internal Quality Assurance Cell of University

Meeting with Joint-Director of Collegiate Education Department,
Mysuru Division

Meeting with Dean & Professors,
Faculty of Education, University of Mysore