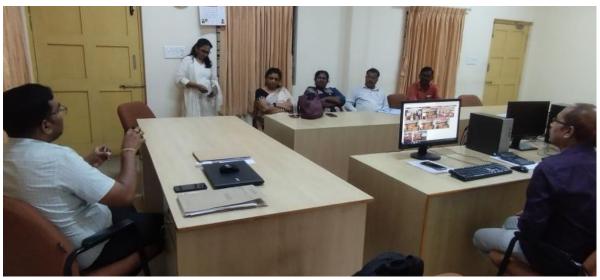

## INSTITUTIONAL CURRICULUM PLANNING MEETINGS

Meeting with Experts of Internal Quality Assurance Cell of University

Meeting with Joint-Director of Collegiate Education Department,
Mysuru Division

Meeting with Dean & Professors,
Faculty of Education, University of Mysore