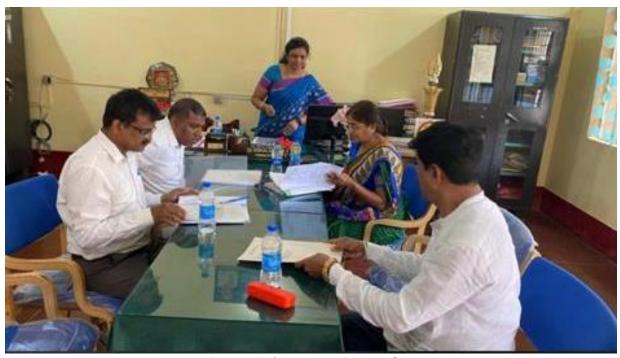

## INSTITUTIONAL CURRICULUM PLANNING MEETINGS

Meeting with Experts of Internal Quality Assurance Cell of University

Meeting with Joint-Director of Collegiate Education Department,
Mysuru Division

Meeting with Dean & Professors,
Faculty of Education, University of Mysore